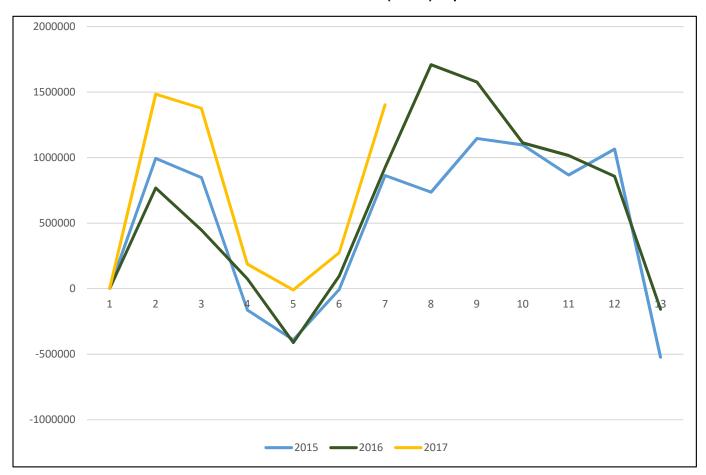

#### General Fund - Revenues Over (Under) Expenditures

|           | 2011      | 2012      | 2013      | 2014        | 2015      | 2016      | 2017      |
|-----------|-----------|-----------|-----------|-------------|-----------|-----------|-----------|
| July      | 564,860   | 843,827   | 879,439   | 362,540     | 994,151   | 768,092   | 1,483,783 |
| August    | 477,443   | 336,798   | 642,096   | 123,262     | 848,010   | 447,273   | 1,376,026 |
| September | (121,305) | (100,100) | 373,907   | (408,733)   | (163,774) | 74,296    | 186,830   |
| October   | (398,574) | 442,623   | (402,407) | (642,898)   | (390,046) | (411,751) | (9,929)   |
| November  | 199,365   | 23,559    | 113,993   | (398,203)   | (6,077)   | 97,114    | 274,734   |
| December  | 1,088,677 | 820,880   | 813,639   | 296,970     | 863,610   | 926,164   | 1,402,641 |
| January   | 1,025,922 | 665,589   | 673,989   | 258,611     | 736,648   | 1,708,574 |           |
| February  | 1,022,466 | 782,886   | 631,176   | (62,567)    | 1,145,885 | 1,575,991 |           |
| March     | 1,016,783 | 603,552   | 566,101   | (147,541)   | 1,096,470 | 1,112,355 |           |
| April     | 1,132,860 | 721,017   | 533,576   | (245,750)   | 867,377   | 1,016,235 |           |
| May       | 1,151,338 | 600,996   | 492,736   | (370,472)   | 1,065,323 | 856,906   |           |
| June      | 279,312   | (534,689) | (891,644) | (2,227,616) | (523,328) | (157,450) |           |