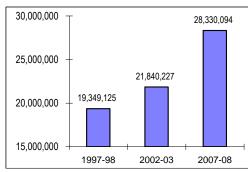

#### Holmes County School Board Educational Funding Elements 2008-2009

| Funding Elements                     | 2008        | 2009        |
|--------------------------------------|-------------|-------------|
| FEFP BSA (Base Student Allocation)   | 4,079.74    | 3,971.74    |
| DCD (District Cost Differential)     | 0.9066      | 0.9043      |
| UFTE (Unwidghted FTE)                | 3,352.71    | 3,332.68    |
| WFTE (Weighted FTE)                  | 3,496.55    | 3,471.87    |
| Tax Roll                             | 446,757,465 | 458,236,665 |
| Total Millage                        | 5.245       | 5.780       |
| RLE (Required Local Effort)          | 4.485       | 5.032       |
| DLE (Discretionary Local Effort)     | 0.760       | 0.748       |
| Capital Outlay                       | 0.000       | 0.000       |
| Total Operating Budget               | 24,241,428  | 23,378,997  |
| Total Operating Budget State Revenue | 21,236,193  | 20,343,290  |
| Total Operating Budget Local Revenue | 2,865,724   | 2,896,196   |