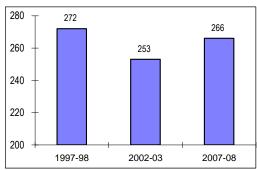

#### Holmes County School Board Educational Funding Elements 2008-2009

| Funding Elements                     | 2008        | 2009        |
|--------------------------------------|-------------|-------------|
| FEFP BSA (Base Student Allocation)   | 4,079.74    | 3,971.74    |
| DCD (District Cost Differential)     | 0.9066      | 0.9043      |
| UFTE (Unwidghted FTE)                | 3,352.71    | 3,332.68    |
| WFTE (Weighted FTE)                  | 3,496.55    | 3,471.87    |
| Tax Roll                             | 446,757,465 | 458,236,665 |
| Total Millage                        | 5.245       | 5.780       |
| RLE (Required Local Effort)          | 4.485       | 5.032       |
| DLE (Discretionary Local Effort)     | 0.760       | 0.748       |
| Capital Outlay                       | 0.000       | 0.000       |
| Total Operating Budget               | 24,241,428  | 23,378,997  |
| Total Operating Budget State Revenue | 21,236,193  | 20,343,290  |
| Total Operating Budget Local Revenue | 2,865,724   | 2,896,196   |