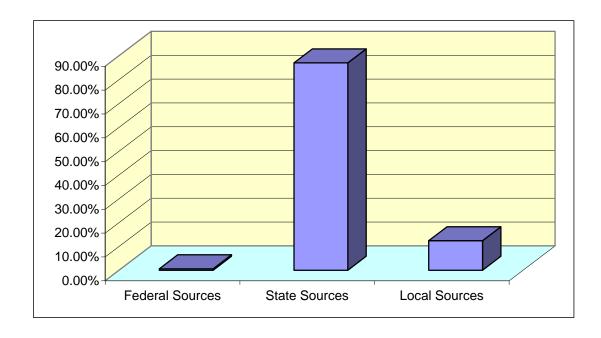

## General Fund - Revenue

|                 | 2007-20        | 80     | 2008-20      | 09     |
|-----------------|----------------|--------|--------------|--------|
|                 | Actual Revneue |        | Projected Re | evenue |
| Federal Sources | 139,511        | 0.7%   | 139,511      | 0.6%   |
| State Sources   | 21,236,193     | 87.6%  | 20,343,290   | 87.0%  |
| Local Sources   | 2,865,724      | 11.8%  | 2,896,196    | 12.4%  |
| Totals          | 24,241,428     | 100.1% | 23,378,997   | 100.0% |

#### Holmes County School Board Educational Funding Elements 2008-2009

| Funding Elements                     | 2008        | 2009        |
|--------------------------------------|-------------|-------------|
| FEFP BSA (Base Student Allocation)   | 4,079.74    | 3,971.74    |
| DCD (District Cost Differential)     | 0.9066      | 0.9043      |
| UFTE (Unwidghted FTE)                | 3,352.71    | 3,332.68    |
| WFTE (Weighted FTE)                  | 3,496.55    | 3,471.87    |
| Tax Roll                             | 446,757,465 | 458,236,665 |
| Total Millage                        | 5.245       | 5.780       |
| RLE (Required Local Effort)          | 4.485       | 5.032       |
| DLE (Discretionary Local Effort)     | 0.760       | 0.748       |
| Capital Outlay                       | 0.000       | 0.000       |
| Total Operating Budget               | 24,241,428  | 23,378,997  |
| Total Operating Budget State Revenue | 21,236,193  | 20,343,290  |
| Total Operating Budget Local Revenue | 2,865,724   | 2,896,196   |