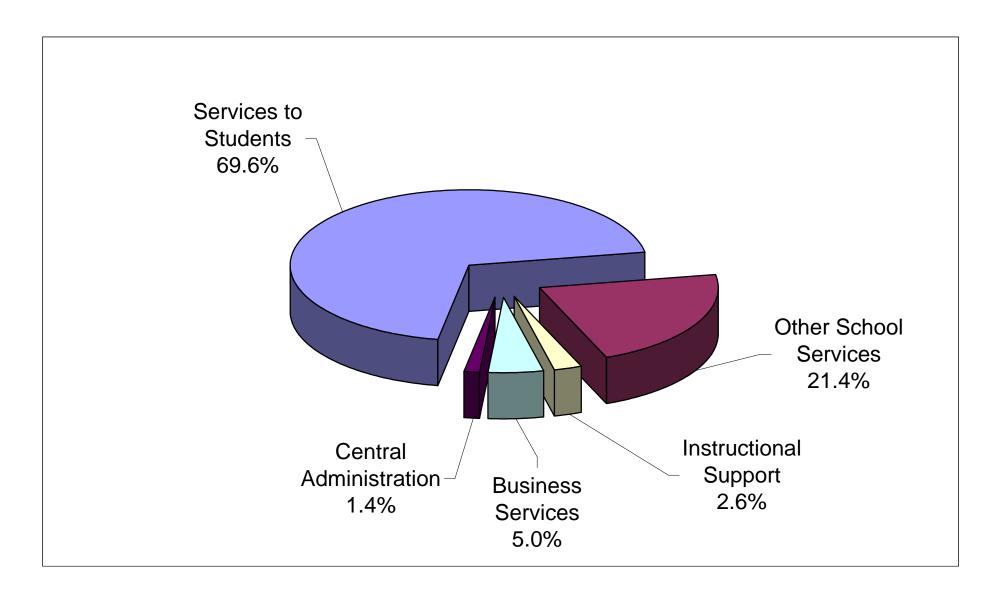

# Where Does The Money Go?

| School Level Services          |            |       |
|--------------------------------|------------|-------|
| Teaching                       | 14,217,788 | 58.7% |
| Student Services               | 900,525    | 3.7%  |
| Instructional Technology       | 248,398    | 1.0%  |
| Transportation                 | 1,481,687  | 6.1%  |
| Direct Services To Students    | 16,848,398 | 69.5% |
| Custodial                      | 2,753,352  | 11.4% |
| School Administration          | 1,551,150  | 6.4%  |
| Repair and Maintenance         | 869,057    | 3.6%  |
| Other School Services          | 5,173,559  | 21.4% |
| School Level Services          | 22,021,956 | 90.9% |
| Curriculum & Staff Development |            |       |
| Curriculum Development         | 446,158    | 1.8%  |
| Staff Training                 | 191,432    | 0.8%  |
| Total Instructional Support    | 637,590    | 2.6%  |
| Business Services              |            |       |
| Fiscal Services                | 326,480    | 1.3%  |
| Central Services               | 901,000    | 3.7%  |
| Total                          | 1,227,480  | 5.0%  |
| Central Administration         |            |       |
| Board of Education             | 162,514    | 0.7%  |
| General Administration         | 172,747    | 0.7%  |
| Total                          | 335,261    | 1.4%  |
| Total Appropriations           | 24,222,286 | 99.9% |
| • • •                          |            |       |