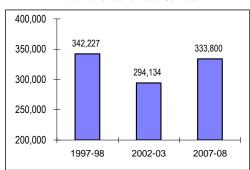

#### Holmes County School Board Educational Funding Elements 2008-2009

| Funding Elements                     | 2008        | 2009        |
|--------------------------------------|-------------|-------------|
| FEFP BSA (Base Student Allocation)   | 4,079.74    | 3,971.74    |
| DCD (District Cost Differential)     | 0.9066      | 0.9043      |
| UFTE (Unwidghted FTE)                | 3,352.71    | 3,332.68    |
| WFTE (Weighted FTE)                  | 3,496.55    | 3,471.87    |
| Tax Roll                             | 446,757,465 | 458,236,665 |
| Total Millage                        | 5.245       | 5.780       |
| RLE (Required Local Effort)          | 4.485       | 5.032       |
| DLE (Discretionary Local Effort)     | 0.760       | 0.748       |
| Capital Outlay                       | 0.000       | 0.000       |
| Total Operating Budget               | 24,241,428  | 23,378,997  |
| Total Operating Budget State Revenue | 21,236,193  | 20,343,290  |
| Total Operating Budget Local Revenue | 2,865,724   | 2,896,196   |