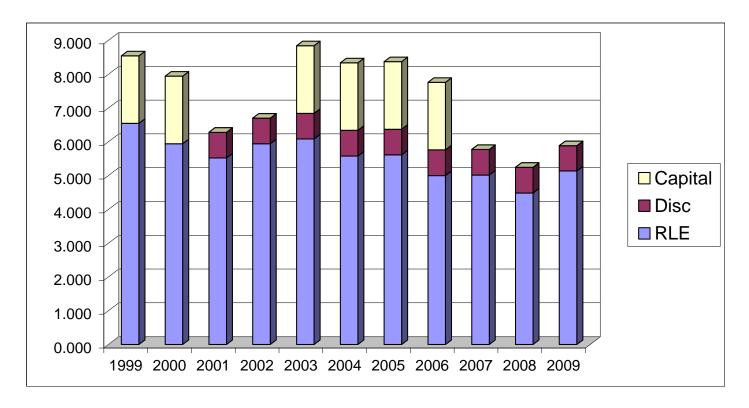

Local revenues are generated through property taxes. The revenues that all districts in the state levy without public approval are the Required Local Effort (RLE), Discretionary Millage, Supplemental Discretionary Millage, and the 2 Mill Capital Outlay. The Required Local Effort Millage is set for each district by the state legislature and it must be levied for districts to receive the state portion of the FEFP. The state portion for Holmes County Schools is about 87% of the FEFP. The Discretionary Millage can be levied for a maximum of 0.748 mills. This revenue may be used for any lawful educational purpose.

The state adds additional funding to Districts that levy this millage so that it equals at least \$337.22 per UFTE. Holmes County Schools receives an additional \$904 thousand to attain this funding level. The Supplemental Discretionary Millage is the rate that will generate an amount of revenue equal to \$100 multiplied by the number of students reported for funding purposes, and it may be used for any lawful educational purpose. The maximum millage for this levy is 0.250 mills. Holmes County Schools levied the full millage and did not achieve \$100 per student. The state is funding the difference of \$223 thousand. Revenues raised from the 2 Mill Capital Outlay levy can only be used for capital outlay purposes.

#### Holmes County School Board Educational Funding Elements 2008-2009

| Funding Elements                     | 2008        | 2009        |
|--------------------------------------|-------------|-------------|
| FEFP BSA (Base Student Allocation)   | 4,079.74    | 3,971.74    |
| DCD (District Cost Differential)     | 0.9066      | 0.9043      |
| UFTE (Unwidghted FTE)                | 3,352.71    | 3,332.68    |
| WFTE (Weighted FTE)                  | 3,496.55    | 3,471.87    |
| Tax Roll                             | 446,757,465 | 458,236,665 |
| Total Millage                        | 5.245       | 5.780       |
| RLE (Required Local Effort)          | 4.485       | 5.032       |
| DLE (Discretionary Local Effort)     | 0.760       | 0.748       |
| Capital Outlay                       | 0.000       | 0.000       |
| Total Operating Budget               | 24,241,428  | 23,378,997  |
| Total Operating Budget State Revenue | 21,236,193  | 20,343,290  |
| Total Operating Budget Local Revenue | 2,865,724   | 2,896,196   |