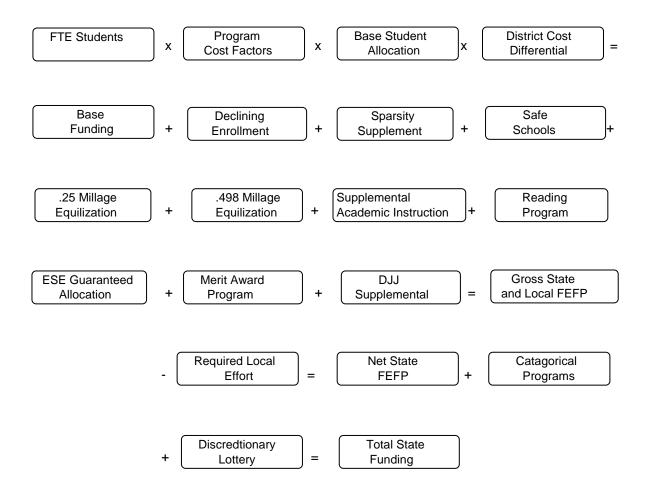

# **Analysis of FEFP**

## First Calculation

|                           | 2007-08     | 2008-09     | Difference |
|---------------------------|-------------|-------------|------------|
| Base Funding              | 12,932,663  | 12,469,723  | (462,940)  |
| Declining Enrollment      | 0           | 37,609      | 37,609     |
| Sparsity                  | 1,859,076   | 1,854,918   | (4,158)    |
| Safe Schools              | 119,575     | 114,407     | (5,168)    |
| .25 Millage Equalization  | 222,632     | 223,356     | 724        |
| .498 Millage Compression  | 915,122     | 904,889     | (10,233)   |
| Supplemental Academic     | 815,609     | 789,252     | (26,357)   |
| Reading Instruction       | 217,154     | 211,030     | (6,124)    |
| ESE Guaranteed Allocation | 1,256,219   | 1,222,294   | (33,925)   |
| Merit Award Progam        | 0           | 0           | 0          |
| DJJ Supplemental          | 41,364      | 39,163      | (2,201)    |
| Equal % Adjustment        | (15,177)    | 0           | 15,177     |
| Gross                     | 18,364,237  | 17,866,641  | (497,596)  |
| Required Local Effort     | (1,903,522) | (2,212,429) | (308,907)  |
| Net State                 | 16,460,715  | 15,654,212  | (806,503)  |
| FEFP                      | 16,460,715  | 15,654,212  | (806,503)  |

## **Second Calculation**

|                           | 2007-08     | 2008-09     | Difference |
|---------------------------|-------------|-------------|------------|
| Base Funding              | 12,932,663  | 12,469,723  | (462,940)  |
| Declining Enrollment      | 0           | 37,609      | 37,609     |
| Sparsity                  | 1,859,076   | 1,825,621   | (33,455)   |
| Safe Schools              | 119,575     | 114,407     | (5,168)    |
| .25 Millage Equalization  | 222,632     | 224,423     | 1,791      |
| .498 Millage Compression  | 915,122     | 880,127     | (34,995)   |
| Supplemental Academic     | 815,609     | 789,252     | (26,357)   |
| Reading Instruction       | 217,154     | 211,030     | (6,124)    |
| ESE Guaranteed Allocation | 1,256,219   | 1,222,294   | (33,925)   |
| Merit Award Progam        | 0           | 0           | 0          |
| DJJ Supplemental          | 41,364      | 39,163      | (2,201)    |
| Equal % Adjustment        | (15,177)    | 0           | 15,177     |
| Gross                     | 18,364,237  | 17,813,649  | (550,588)  |
| Required Local Effort     | (1,903,522) | (2,235,828) | (332,306)  |
| Net State                 | 16,460,715  | 15,577,821  | (882,894)  |
| FEFP                      | 16,460,715  | 15,577,821  | (882,894)  |