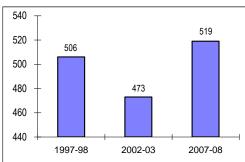

#### Holmes County School Board Educational Funding Elements 2008-2009

| Funding Elements                     | 2008        | 2009        |
|--------------------------------------|-------------|-------------|
| FEFP BSA (Base Student Allocation)   | 4,079.74    | 3,971.74    |
| DCD (District Cost Differential)     | 0.9066      | 0.9043      |
| UFTE (Unwidghted FTE)                | 3,352.71    | 3,332.68    |
| WFTE (Weighted FTE)                  | 3,496.55    | 3,471.87    |
| Tax Roll                             | 446,757,465 | 458,236,665 |
| Total Millage                        | 5.245       | 5.780       |
| RLE (Required Local Effort)          | 4.485       | 5.032       |
| DLE (Discretionary Local Effort)     | 0.760       | 0.748       |
| Capital Outlay                       | 0.000       | 0.000       |
| Total Operating Budget               | 24,241,428  | 23,378,997  |
| Total Operating Budget State Revenue | 21,236,193  | 20,343,290  |
| Total Operating Budget Local Revenue | 2,865,724   | 2,896,196   |