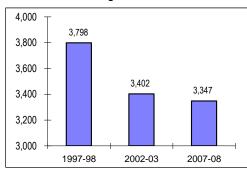

#### Holmes County School Board Educational Funding Elements 2008-2009

| Funding Elements                     | 2008        | 2009        |
|--------------------------------------|-------------|-------------|
| FEFP BSA (Base Student Allocation)   | 4,079.74    | 3,971.74    |
| DCD (District Cost Differential)     | 0.9066      | 0.9043      |
| UFTE (Unwidghted FTE)                | 3,352.71    | 3,332.68    |
| WFTE (Weighted FTE)                  | 3,496.55    | 3,471.87    |
| Tax Roll                             | 446,757,465 | 458,236,665 |
| Total Millage                        | 5.245       | 5.780       |
| RLE (Required Local Effort)          | 4.485       | 5.032       |
| DLE (Discretionary Local Effort)     | 0.760       | 0.748       |
| Capital Outlay                       | 0.000       | 0.000       |
| Total Operating Budget               | 24,241,428  | 23,378,997  |
| Total Operating Budget State Revenue | 21,236,193  | 20,343,290  |
| Total Operating Budget Local Revenue | 2,865,724   | 2,896,196   |