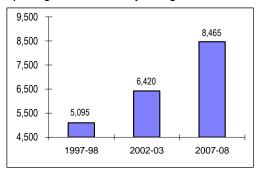

#### Holmes County School Board Educational Funding Elements 2008-2009

| Funding Elements                     | 2008        | 2009        |
|--------------------------------------|-------------|-------------|
| FEFP BSA (Base Student Allocation)   | 4,079.74    | 3,971.74    |
| DCD (District Cost Differential)     | 0.9066      | 0.9043      |
| UFTE (Unwidghted FTE)                | 3,352.71    | 3,332.68    |
| WFTE (Weighted FTE)                  | 3,496.55    | 3,471.87    |
| Tax Roll                             | 446,757,465 | 458,236,665 |
| Total Millage                        | 5.245       | 5.780       |
| RLE (Required Local Effort)          | 4.485       | 5.032       |
| DLE (Discretionary Local Effort)     | 0.760       | 0.748       |
| Capital Outlay                       | 0.000       | 0.000       |
| Total Operating Budget               | 24,241,428  | 23,378,997  |
| Total Operating Budget State Revenue | 21,236,193  | 20,343,290  |
| Total Operating Budget Local Revenue | 2,865,724   | 2,896,196   |