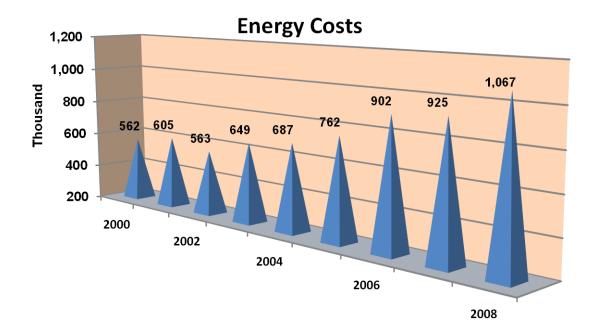

### **Energy Costs**

Energy costs for the Operation of Plant have impacted the District's cost containment ability. These energy costs are reflected in the following chart for the indicated years.