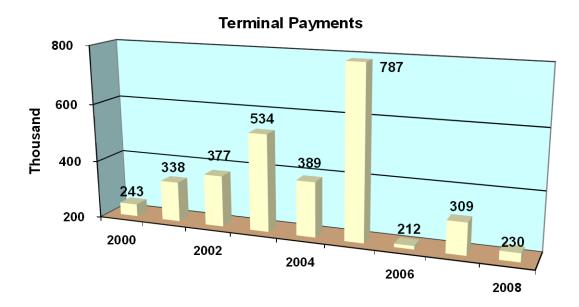

### **Terminal Pay Benefits**

Terminal pay benefits are a significant annual cost and liability for the School District. The District purchases leave from employees during participation in DROP, Deferred Retirement Option Program, when an employee terminates from employment, and at the rate of 80% of the value of sick leave earned on an annual basis with certain limits. The following reflects the total cost of terminal costs and terminal liability for the years indicated.