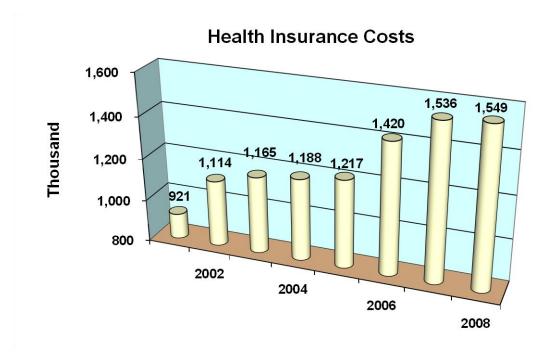

#### **Insurance Premiums**

The insurance industry has presented a challenge for consumers for the past few years. Following is information concerning the increases affecting the School District for various insurance premiums. The current provider of health insurance has a contractual provision whereby the School District is to pay at least 75% of the premium cost for employee health coverage. The District's total cost for health insurance benefits is reflected in the chart below for the indicated years.