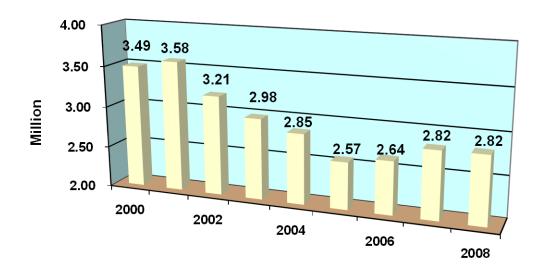

#### **Insurance Premiums**

The insurance industry has presented a challenge for consumers for the past few years. Following is information concerning the increases affecting the School District for various insurance premiums. The current provider of health insurance has a contractual provision whereby the School District is to pay at least 75% of the premium cost for employee health coverage. The District's total cost for health insurance benefits is reflected in the chart below for the indicated years.