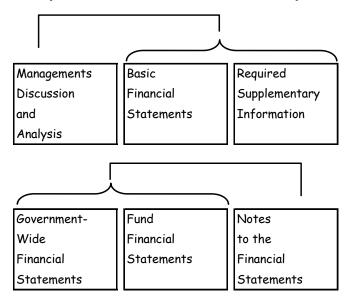

#### **Overview Of The Financial Statements**

The basic financial statements consist of three components:

- 1. Government-wide financial statements
- 2. Fund financial statements
- 3. Notes to the financial statements

In addition, this report presents certain required supplementary information which includes management's discussion and analysis.

The following illustrates the components of the annual financial report and their relation to each other.

# **Components of the Annual Financial Report**